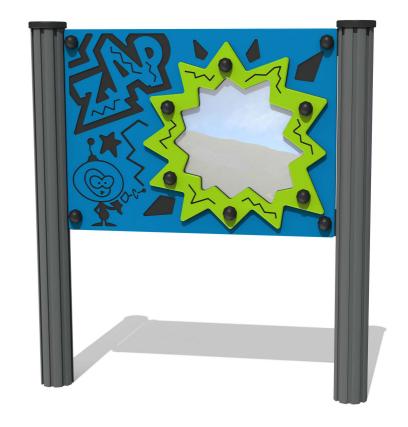

# FIZAPXD - Zap Mirror Play Panel

BS EN 1176 - Designed to British & European Standards

## **FEATURES**

**INCLUSIVE** - Mirror positioned at accessible height

MIRROR - 'Zap' shaped reflective panel