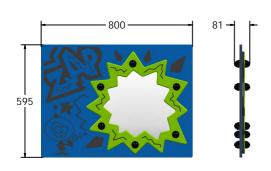

### **DIMENSIONS**

FIZAP6XD FIZAP6XD-**AL-WP**  Standard Panel Panel with Alu Posts

FIZAP3XD FIZAP3XD-AL-WP Standard Panel Panel with Alu Posts

#### **TECHNICAL**

Age Range: 2+ Years

FIZAP6XD - 800 x 595 x 81mm **Largest Part:** 

FIZAP6XD - 8.5kg **Total Weight:** 

Surfacing:

Age Range: 2+ Years

FIZAP3XD - 1200 x 800 x 81mm **Largest Part:** 

**Total Weight:** FIZAP3XD - 15kg