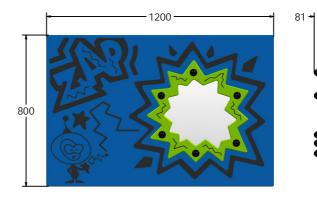

### **DIMENSIONS**

FIZAP6XD FIZAP6XD-**AL-WP**  Standard Panel Panel with Alu Posts

FIZAP3XD FIZAP3XD-AL-WP Standard Panel Panel with Alu Posts

#### **TECHNICAL**

Age Range: 2+ Years

FIZAP6XD - 800 x 595 x 81mm **Largest Part:** 

FIZAP6XD - 8.5kg **Total Weight:** 

Surfacing:

Age Range: 2+ Years

FIZAP3XD - 1200 x 800 x 81mm **Largest Part:** 

**Total Weight:** FIZAP3XD - 15kg