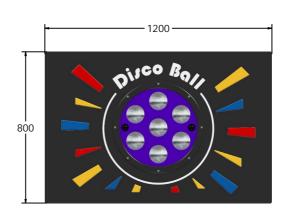

### DIMENSIONS

58

FIDISCO6 FIDISCO3

#### **TECHNICAL**

Age Range: 2+ Years

Largest Part: FIDISCO6 - 800 x 595 x 58mm

Total Weight: FIDISCO6 - 11kg

Surfacing: N/A

Age Range: 2+ Years

Largest Part: FIDISCO3 - 1200 x 800 x 58mm

Total Weight: FIDISCO3 - 19.5kg