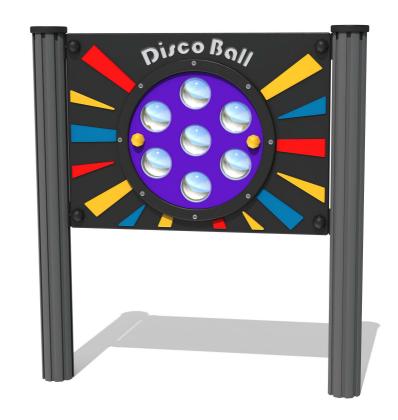

## FIDISCO - Disco Ball Play Panel

BS EN 1176 - Designed to British & European Standards

#### **FEATURES**

**INCLUSIVE** - Mirror positioned at accessible height

MIRROR - Reflective Domes for disco reflections