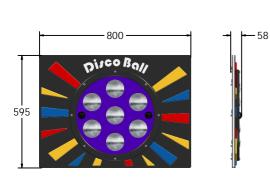

### DIMENSIONS

58

FIDISCO6 FIDISCO3

#### **TECHNICAL**

Age Range: 2+ Years

Largest Part: FIDISCO6 - 800 x 595 x 58mm

Total Weight: FIDISCO6 - 11kg

Surfacing: N/A

Age Range: 2+ Years

Largest Part: FIDISCO3 - 1200 x 800 x 58mm

Total Weight: FIDISCO3 - 19.5kg