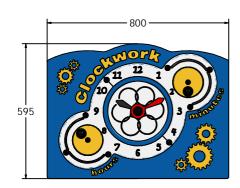

### **DIMENSIONS**

FICWORK6 Standard Panel

FICWORK6-AL Panel with Edge Slots for Alu Posts

FICWORK6-AL-WP Panel with Alu Posts

FICWORK3 Standard Panel

FICWORK3-AL Panel with Edge Slots for Alu Posts

FICWORK3-AL-WP Panel with Alu Posts

**TECHNICAL** 

Age Range: 2+ Years

Largest Part: FICWORK6 - 800 x 595 x 127mm

Total Weight: FICWORK6 - 13.5kg

Surfacing: N/A

Age Range: 2+ Years

Largest Part: FICWORK3 - 1200 x 800 x 127mm

Total Weight: FICWORK3 - 21kg