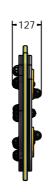

### **DIMENSIONS**

FICWORK6 Standard Panel

FICWORK6-AL Panel with Edge Slots for Alu Posts

FICWORK6-AL-WP Panel with Alu Posts

FICWORK3 Standard Panel

FICWORK3-AL Panel with Edge Slots for Alu Posts

FICWORK3-AL-WP Panel with Alu Posts

**TECHNICAL** 

Age Range: 2+ Years

Largest Part: FICWORK6 - 800 x 595 x 127mm

Total Weight: FICWORK6 - 13.5kg

Surfacing: N/A

Age Range: 2+ Years

Largest Part: FICWORK3 - 1200 x 800 x 127mm

Total Weight: FICWORK3 - 21kg