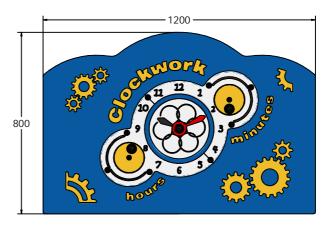

### **DIMENSIONS**

FICWORK6 Standard Panel

FICWORK6-AL Panel with Edge Slots for Alu Posts

FICWORK6-AL-WP Panel with Alu Posts

FICWORK3 Standard Panel

FICWORK3-AL Panel with Edge Slots for Alu Posts

FICWORK3-AL-WP Panel with Alu Posts

**TECHNICAL** 

Age Range: 2+ Years

Largest Part: FICWORK6 - 800 x 595 x 127mm

Total Weight: FICWORK6 - 13.5kg

Surfacing: N/A

Age Range: 2+ Years

Largest Part: FICWORK3 - 1200 x 800 x 127mm

Total Weight: FICWORK3 - 21kg