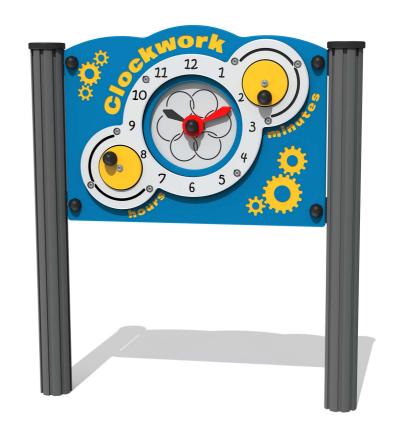

## FICWORK - Clockwork Play Panel

BS EN 1176 - Designed to British & European Standards

#### **FEATURES**

**INCLUSIVE** - Activities positioned at easily accessible height

NUMBERS - Learn to Tell the Time

**ROTATE** - Rotate the minute and hour hand discs