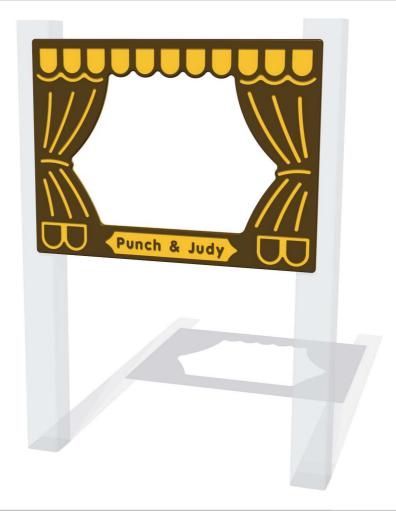

## **Punch & Judy Theatre Play Panel**

Designed to British & European Standard BS EN 1176

Supplied as panel only.

15

FIPUNCH6 FIPUNCH3

Age Range: Largest Part: Heaviest Part: Total Weight: Surfacing: 2+ Years FIPUNCH6 - 800x595x15 FIPUNCH6 - 4Kg