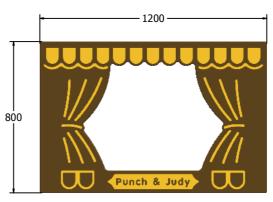

Age Range: Largest Part: Heaviest Part: Total Weight:

Surfacing:

2+ Years FIPUNCH3 - 1200x800x15 FIPUNCH3 - 8.5Kg FIPUNCH3 - 8.5Kg

N/A

Material:

**Design Panel** - Two Colour High Density Polyethylene (HDPE) with orange peel texture finish