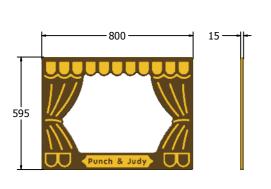

## **Punch & Judy Theatre Play Panel**

Designed to British & European Standard BS EN 1176

Supplied as panel only.

15

FIPUNCH6 FIPUNCH3

Age Range: Largest Part: Heaviest Part: Total Weight: Surfacing: 2+ Years FIPUNCH6 - 800x595x15 FIPUNCH6 - 4Kg