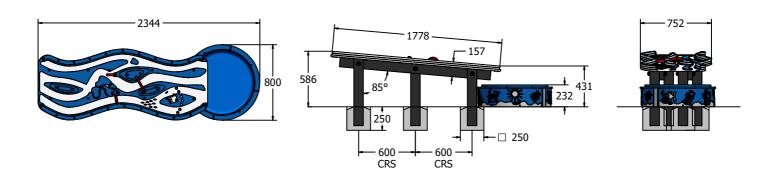

# DIMENSIONS

### **TECHNICAL**

Age Range: 2+ Years

Largest Part: Table Top Assembly - 1778 x 752 x 157mm
Heaviest Part: Table Top Assembly - 36kg Approx.

Total Weight: 80kg Approx.

Surfacing: N/A

IMPORTANT: you must specify the colour option you require at the time of order if it is different from the colour listed/shown above, requirements are subject to availability at the time of order