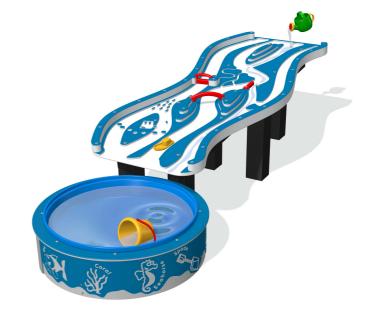

## FISWRR - River Run

BS EN 1176 - Designed to British & European Standards

#### **MATERIALS**

Panel - Two Colour High Density Polyethylene (HDPE)

Recycled Posts - Recycled plastic with a textured finish

### **SUPPLY METHOD**

River Run Bed - Pre-assembled Posts + Fixings - Separately

Basin - Pre-assembled with loose liner

Dam, Bridge & Gate play features