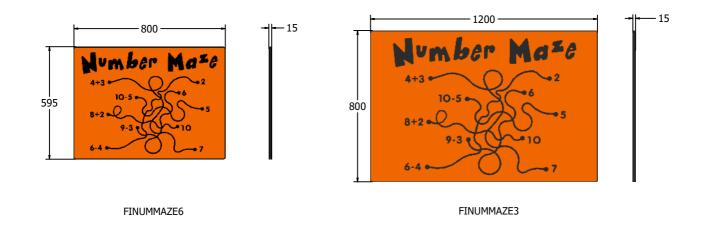

### DIMENSIONS

#### TECHNICAL

| Age Range:    |
|---------------|
| Largest Part: |
| Total Weight: |
| Surfacing :   |

2+ Years FINUMMAZE6 - 595 x 800 x 15mm FINUMMAZE6 - 6kg N/A Age Range: Largest Part: Total Weight: Surfacing : 2+ Years FINUMMAZE3 - 800 x 1200 x 15mm FINUMMAZE3 - 12.5kg N/A