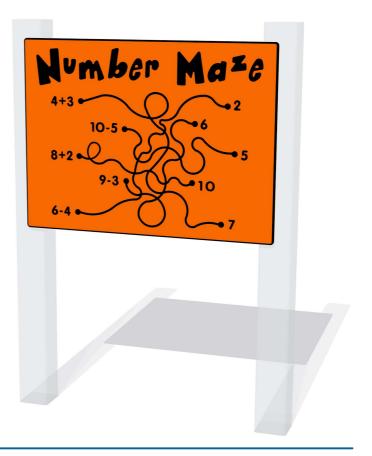

## FINIMMAZE - Number Maze Play Panel

BS EN 1176 - Designed to British & European Standards

### MATERIALS

XD Panel - Two Colour High Density Polyethylene (HDPE) with recycled black core

SUPPLY METHOD

Panel - Singular panel