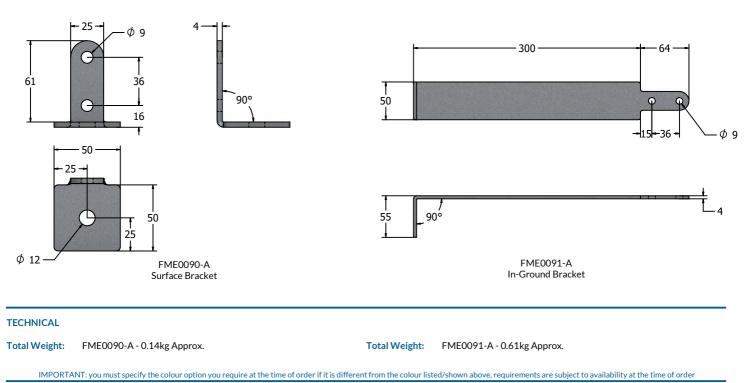

## MATERIALS

Mild Steel - 4mm Gauge Zinc Plated Mild Steel

## SUPPLY METHOD

Bracket - Supplied with fixings (Anchor bolts not supplied)

FME0090-A Surface Bracket Bolt + Screw fixings included

DIMENSIONS

**Fahr Industries Ltd** Spitfire Road, Old Sarum, Salisbury, Wiltshire, SP4 6GB, UK © 2020 Fahr Industries Ltd These designs and content belong to Fahr Industries Ltd and are not to be reproduced in any way or by any means without written persmission Tel: +44 (0)1722 349793 Fax: +44 (0)1722 349792 Web: www.fahr-industries.com