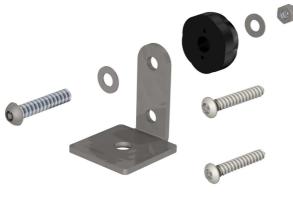

## MATERIALS

Mild Steel - 4mm Gauge Zinc Plated Mild Steel

## SUPPLY METHOD

Bracket - Supplied with fixings (Anchor bolts not supplied)

FME0090-A Surface Bracket Bolt + Screw fixings included

DIMENSIONS

**Fahr Industries Ltd** Spitfire Road, Old Sarum, Salisbury, Wiltshire, SP4 6GB, UK © 2020 Fahr Industries Ltd These designs and content belong to Fahr Industries Ltd and are not to be reproduced in any way or by any means without written persmission Tel: +44 (0)1722 349793 Fax: +44 (0)1722 349792 Web: www.fahr-industries.com