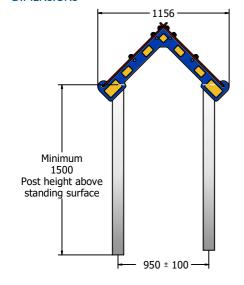

# **DIMENSIONS**

Designed to fit post distances between 850mm<sup>2</sup> & 1050mm<sup>2</sup>

Fixing holes for roof to posts to be drilled on site

### **TECHNICAL**

Age Range: Up to 11 years at minimum post height. Increase height for older children.

Largest Part: Plain Roof Panel - 800 x 1100 x 12.5mm

Heaviest Part: Plain Roof Panel - 10kg Approx.