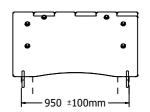

# **DIMENSIONS**

Designed to fit post distances between 850mm<sup>2</sup> & 1050mm<sup>2</sup>

Fixing holes for roof to posts to be drilled on site