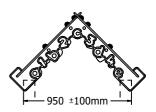

# **DIMENSIONS**

Designed to fit post distances between 850mm<sup>2</sup> & 1050mm<sup>2</sup>

Fixing holes for roof to posts to be drilled on site