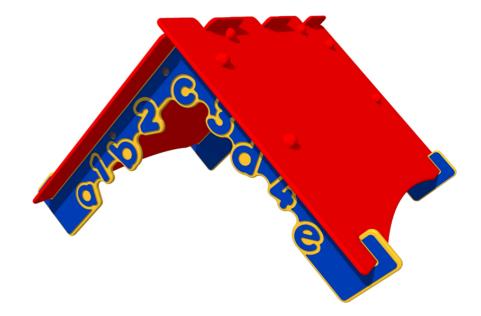

## FIFCHAR - Character Roof Unit

BS EN 1176 - Designed to British & European Standards

### **MATERIALS**

Panel - High Density Polyethylene (HDPE)

Brackets - Stainless steel with dull polish finish

#### **SUPPLY METHOD**

Roof End Panels - Assembled with brackets
Roof Panels - Supplied with fixings to attach all sides

together (no fixings for roof to posts)