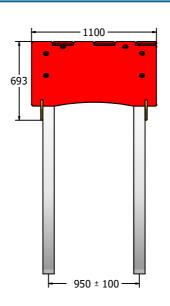

# **DIMENSIONS**

Designed to fit post distances between 850mm<sup>2</sup> & 1050mm<sup>2</sup>

Fixing holes for roof to posts to be drilled on site

### **TECHNICAL**

Age Range: Up to 11 years at minimum post height. Increase height for older children.

Largest Part: Plain Roof Panel - 800 x 1100 x 12.5mm

Heaviest Part: Plain Roof Panel - 10kg Approx.