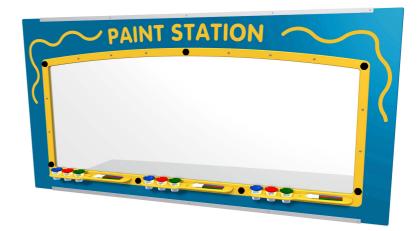

## **Product Information**

FIACPAINT1 - Giant Paint Station Play Panel

BS EN 1176 - Designed to British & European Standards

### MATERIALS

Panel - Two Colour High Density Polyethylene (HDPE)

SUPPLY METHOD Panel - Fully assembled Paint Pots - x9 Paint Brushes - x9 Paint Tubes - x3