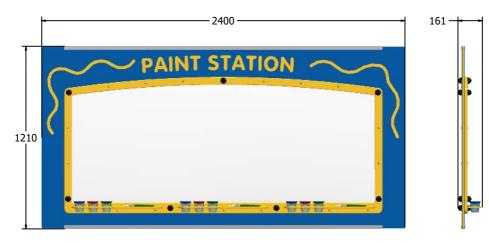

#### DIMENSIONS

FIACPAINT1

### TECHNICAL

| Age Range:    | 2+ Years                         |
|---------------|----------------------------------|
| Largest Part: | FIACPAINT1 - 1210 x 2400 x 161mm |
| Total Weight: | FIACPAINT1 - 42kg                |
| Surfacing:    | N/A                              |