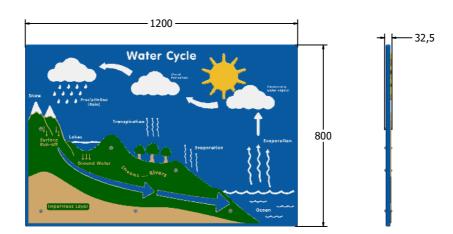

### DIMENSIONS

#### TECHNICAL

| Age Range:    | 2+ Years                      |
|---------------|-------------------------------|
| Largest Part: | FIWACY3 - 800 x 1200 x 32.5mm |
| Total Weight: | FIWACY3 - 18kg                |
| Surfacing :   | N/A                           |