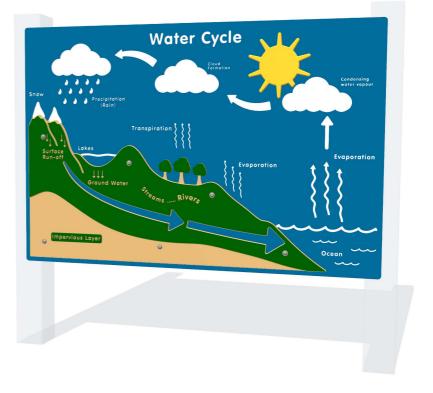

## FIWACY3 - Water Cycle Play Panel

BS EN 1176 - Designed to British & European Standards