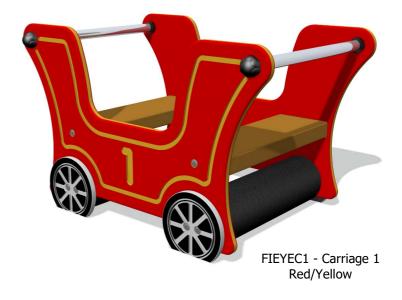

# FIEYEC - Early Years Train Carriage

BS EN 1176 - Designed to British & European Standards

#### MATERIALS

Panels - Two Colour High Density Polyethylene (HDPE) Recycled Profile - Recycled plastic with textured finish LumbeRock Benches - Recycled HDPE milk bottles with a wood grain finish

## SUPPLY METHOD

Carriage - Fully assembled

FIEYEC2 - Carriage 2 Light Green/Yellow

FIEYEC3 - Carriage 3 Violet/Yellow

DIMENSIONS