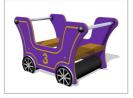

## SUPPLY METHOD

Carriage - Fully assembled

FIEYEC2 - Carriage 2 Light Green/Yellow

FIEYEC3 - Carriage 3 Violet/Yellow

DIMENSIONS