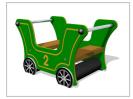

## SUPPLY METHOD

Carriage - Fully assembled

FIEYEC2 - Carriage 2 Light Green/Yellow

FIEYEC3 - Carriage 3 Violet/Yellow

DIMENSIONS