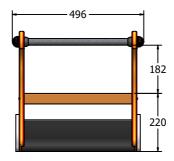

## SUPPLY METHOD

Carriage - Fully assembled

FIEYEC2 - Carriage 2 Light Green/Yellow

FIEYEC3 - Carriage 3 Violet/Yellow

DIMENSIONS

## TECHNICAL

| Age Range:    |
|---------------|
| Largest Part: |
| Total Weight: |
| Surfacing :   |

2+ Years Carriage Assembly - 455 x 740 x 496mm 23kg Approx. N/A

IMPORTANT: you must specify the colour option you require at the time of order if it is different from the colour listed/shown above, requirements are subject to availability at the time of order