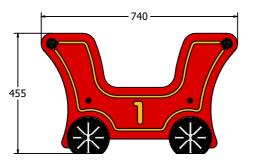

## TECHNICAL

| Age Range:    |
|---------------|
| Largest Part: |
| Total Weight: |
| Surfacing :   |

2+ Years Carriage Assembly - 455 x 740 x 496mm 23kg Approx. N/A

IMPORTANT: you must specify the colour option you require at the time of order if it is different from the colour listed/shown above, requirements are subject to availability at the time of order