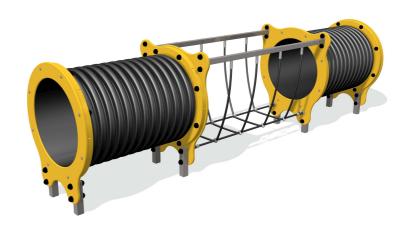

# FIFTRTBB - Ribbed Tunnel Net Bridge

BS EN 1176 - Designed to British & European Standards

#### **MATERIALS**

Panels - Two Colour High Density Polyethylene (HDPE)

Steel Legs - Mild steel legs with galvanised finish

Ribbed Tunnel - HDPE Heavy duty ribbed tunnel with a

smooth inner

Stainless Steel Hand Rails - Stainless steel with dull polish

finish

Rope - Steel core nylon braided rope with aluminium

connectors

#### **SUPPLY METHOD**

**Tunnels** - Fully assembled

Legs - Supplied with fixings needed to attach to tunnel

Net Bridge & Handrails - Supplied with fixings needed to

attach to both tunnels