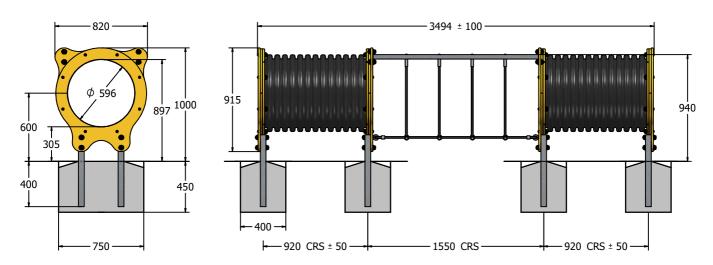

## DIMENSIONS

### **TECHNICAL**

Age Range: 2+ Years

Largest Part: Tunnel Assembly - 820 x 915 x 3494 ± 100mm

Heavest Part: Tunnel Assembly 75kg Approx.

Total Weight: 190kg Approx.

Surfacing: 1.5m from the extents of the equipment with a critical fall height in excess of 940mm