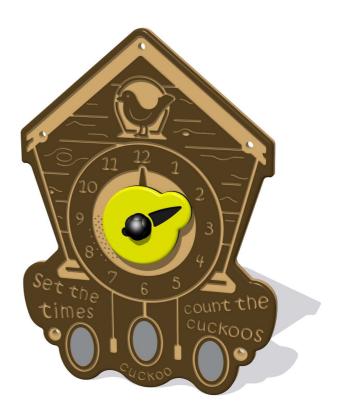

### FIPTCUCKOOIN - PlayTronic Counting Cuckoos Insert

BS EN 1176 - Designed to British & European Standards

## MATERIALS Panel - Two Colour High Density Polyethylene (HDPE)

SUPPLY METHOD Insert - Fully assembled