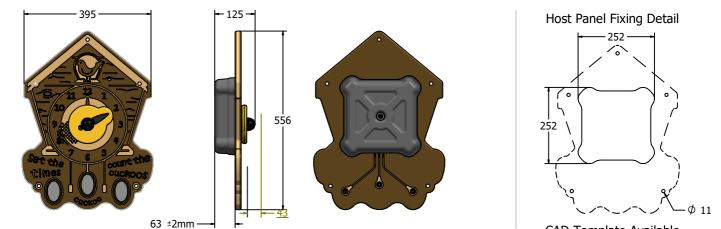

### DIMENSIONS

CAD Template Available

#### TECHNICAL

2+ Years FIPTCUCKOOIN - 395 x 556 x 125mm FIPTCUCKOOIN - 4.5kg N/A

IMPORTANT: you must specify the colour option you require at the time of order if it is different from the colour listed/shown above, requirements are subject to availability at the time of order