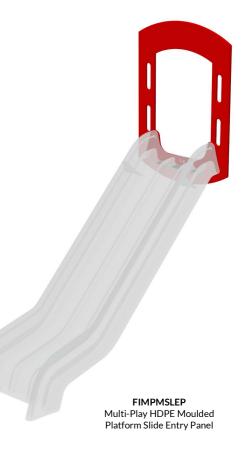

#### **SUPPLY METHOD**

**Entry Panel** - Singular Panel

FISLENTRY3TC-HDPE\*
HDPE Moulded Platform
Slide Entry Panel
\*available in two sizes & in single
or two colour - see top table

FISLENTRYDRAG2-HDPE HDPE Moulded Platform Dragon Slide Entry Panel

FISLATT-HDPE HDPE Moulded Platform Slide Attachment Panel