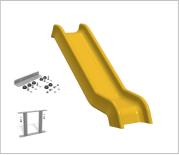

#### **SUPPLY METHOD**

**Entry Panel** - Singular Panel

FISLENTRY3TC-HDPE\*
HDPE Moulded Platform
Slide Entry Panel
\*available in two sizes & in single
or two colour - see top table

FISLENTRYDRAG2-HDPE HDPE Moulded Platform Dragon Slide Entry Panel

#### Available Seperately:

- Bracket & fixings for Slide to Entry Panel
- HDPE Moulded Platform Slides
- Slide Foundation anchor & fixings
- Platform

**TECHNICAL** 

Age Range: 2+ Years

Largest Part: Entry Panel (a) x (b)