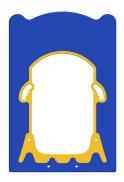

#### **SUPPLY METHOD**

**Entry Panel** - Singular Panel

FISLENTRY3TC-HDPE\*
HDPE Moulded Platform
Slide Entry Panel
\*available in two sizes & in single
or two colour - see top table

FISLENTRYDRAG2-HDPE HDPE Moulded Platform Dragon Slide Entry Panel