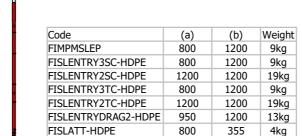

#### **SUPPLY METHOD**

**Entry Panel** - Singular Panel

FISLENTRY3TC-HDPE\*
HDPE Moulded Platform
Slide Entry Panel
\*available in two sizes & in single
or two colour - see top table

FISLENTRYDRAG2-HDPE HDPE Moulded Platform Dragon Slide Entry Panel

FISLATT-HDPE HDPE Moulded Platform Slide Attachment Panel

### DIMENSIONS

Total Weight: See Table

These designs and content belong to Fahr Industries Ltd and are not to be reproduced in any way or by any means without written persmission