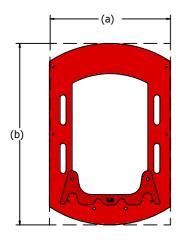

### DIMENSIONS

#### Available Seperately:

- Bracket & fixings for Slide to Entry Panel
- HDPE Moulded Platform Slides
- Slide Foundation anchor & fixings
- Platform

**TECHNICAL** 

Age Range: 2+ Years

Largest Part: Entry Panel (a) x (b)