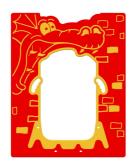

#### **SUPPLY METHOD**

**Entry Panel** - Singular Panel

FISLENTRY3TC-HDPE\*
HDPE Moulded Platform
Slide Entry Panel
\*available in two sizes & in single
or two colour - see top table

FISLENTRYDRAG2-HDPE HDPE Moulded Platform Dragon Slide Entry Panel