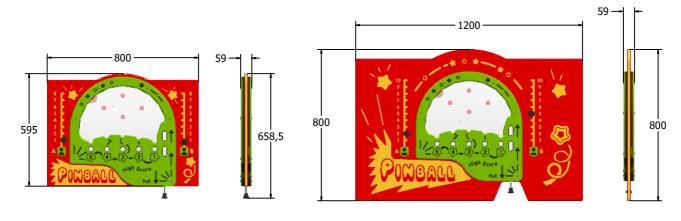

### **DIMENSIONS**

FIPINBALL6 FIPINBALL3

## TECHNICAL

Age Range: 2+ Years

Largest Part: FIPINBALL6 - 658.5 x 800 x 59mm

Total Weight: FIPINBALL6 - 13kg

Surfacing: N/A

Age Range: 2+ Years

Largest Part: FIPINBALL3 - 800 x 1200 x 59mm

Total Weight: FIPINBALL3 - 21kg

Surfacing: N/A

These designs and content belong to Fahr Industries Ltd and are not to be reproduced in any way or by any means without written persmission