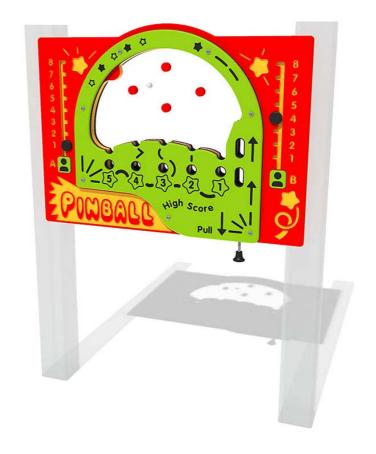

## **FIPINBALL - Pinball Play Panel**

BS EN 1176 - Designed to British & European Standards

#### **MATERIALS**

Panel - Two Colour High Density Polyethylene (HDPE)

#### **SUPPLY METHOD**

Panel - Pre-assembled singular panel