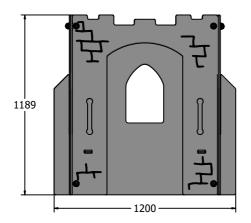

## TECHNICAL

| Age Range:    | 2+ Years             |
|---------------|----------------------|
| Largest Part: | 1189 x 1200 x 1200mm |
| Total Weight: | 90kg Approx.         |
| Surfacing :   | N/A                  |