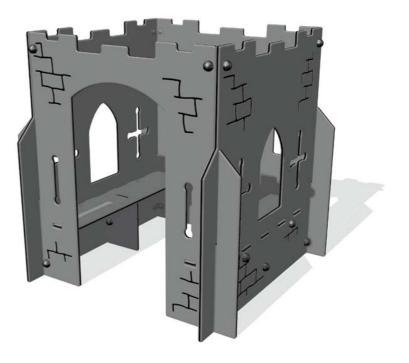

## FIIPCASTLE - Imaginative Play Castle

BS EN 1176 - Designed to British & European Standards

MATERIALS
Panels - Two Colour High Density Polyethylene (HDPE)

SUPPLY METHOD Play Castle - Fully assembled

DIMENSIONS