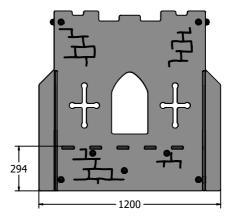

## TECHNICAL

| Age Range:    | 2+ Years             |
|---------------|----------------------|
| Largest Part: | 1189 x 1200 x 1200mm |
| Total Weight: | 90kg Approx.         |
| Surfacing :   | N/A                  |