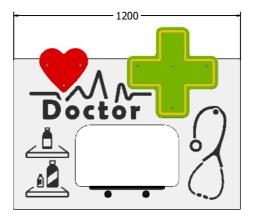

### DIMENSIONS

FITTDOC6-AL FITTDOC6-AL-WP Standard Panel Panel with Edge Slots for Alu Posts Panel with Alu Posts FITTDOC3-AL FITTDOC3-AL-WP Standard Panel Panel with Edge Slots for Alu Posts Panel with Alu Posts

#### **TECHNICAL**

Age Range: 2+ Years

Largest Part: FITTDOC6 - 595 x 712 x 200mm

Total Weight: FITTDOC6 - 7kg

Surfacing: N/A

Age Range: 2+ Years

Largest Part: FITTDOC3 - 1200 x 960 x 200mm

Total Weight: FITTDOC3 - 14.4kg