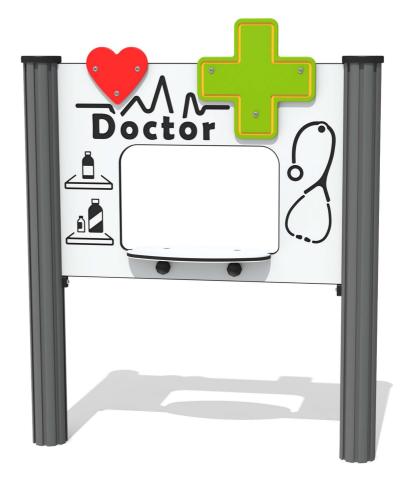

## **FITTDOC - Doctors Play Panel**

BS EN 1176 - Designed to British & European Standards

#### **FEATURES**

**INCLUSIVE** - Counter positioned at accessible height

**SOCIAL** - Shop counter role-play

#### **TECHNICAL**

Age Range: 2+ Years

Largest Part: FITTDOC6 - 595 x 712 x 200mm

Total Weight: FITTDOC6 - 7kg

Surfacing: N/A

Age Range: 2+ Years

Largest Part: FITTDOC3 - 1200 x 960 x 200mm

Total Weight: FITTDOC3 - 14.4kg