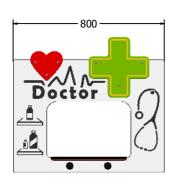

### DIMENSIONS

FITTDOC6-AL FITTDOC6-AL-WP Standard Panel Panel with Edge Slots for Alu Posts Panel with Alu Posts FITTDOC3-AL FITTDOC3-AL-WP Standard Panel Panel with Edge Slots for Alu Posts Panel with Alu Posts

#### **TECHNICAL**

Age Range: 2+ Years

Largest Part: FITTDOC6 - 595 x 712 x 200mm

Total Weight: FITTDOC6 - 7kg

Surfacing: N/A

Age Range: 2+ Years

Largest Part: FITTDOC3 - 1200 x 960 x 200mm

Total Weight: FITTDOC3 - 14.4kg