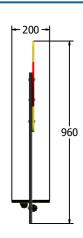

### DIMENSIONS

FITTDOC6-AL FITTDOC6-AL-WP Standard Panel Panel with Edge Slots for Alu Posts Panel with Alu Posts FITTDOC3-AL FITTDOC3-AL-WP Standard Panel Panel with Edge Slots for Alu Posts Panel with Alu Posts

#### **TECHNICAL**

Age Range: 2+ Years

Largest Part: FITTDOC6 - 595 x 712 x 200mm

Total Weight: FITTDOC6 - 7kg

Surfacing: N/A

Age Range: 2+ Years

Largest Part: FITTDOC3 - 1200 x 960 x 200mm

Total Weight: FITTDOC3 - 14.4kg