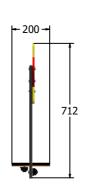

### DIMENSIONS

FITTDOC6-AL FITTDOC6-AL-WP Standard Panel Panel with Edge Slots for Alu Posts Panel with Alu Posts FITTDOC3-AL FITTDOC3-AL-WP Standard Panel Panel with Edge Slots for Alu Posts Panel with Alu Posts

#### **TECHNICAL**

Age Range: 2+ Years

Largest Part: FITTDOC6 - 595 x 712 x 200mm

Total Weight: FITTDOC6 - 7kg

Surfacing: N/A

Age Range: 2+ Years

Largest Part: FITTDOC3 - 1200 x 960 x 200mm

Total Weight: FITTDOC3 - 14.4kg