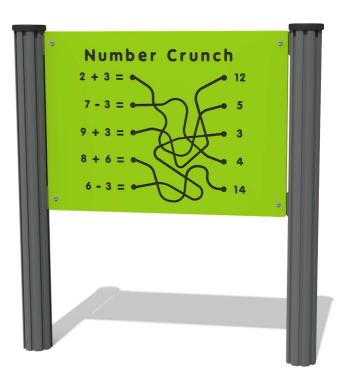

## FICRUNCH - Number Crunch Play Panel

BS EN 1176 - Designed to British & European Standards

MATERIALS

Panel - Two Colour XDeco High Density Polyethylene (HDPE)

SUPPLY METHOD Panel - Singular panel

## FEATURES

**INCLUSIVE** - Activities positioned at easily accessible height

NUMBERS - Practice numeracy skills