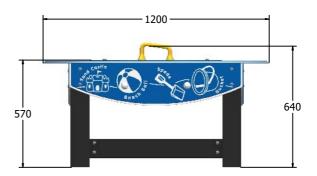

## **DIMENSIONS**

#### **TECHNICAL**

Age Range: 2+ Years

Largest Part: FISWBASIN - 570 x 920 x 1200mm Total Weight: FISWBASIN - 53kg Approx.

Surfacing: N/A

IMPORTANT: you must specify the colour option you require at the time of order if it is different from the colour listed/shown above, requirements are subject to availability at the time of order