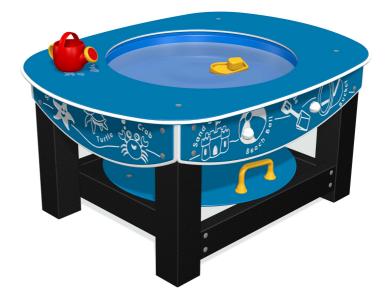

### **FISWBASIN - Sand and Water Basin**

BS EN 1176 - Designed to British & European Standards

#### **MATERIALS**

Panel - Two Colour High Density Polyethylene (HDPE)

Recycled Posts - Recycled plastic with a textured finish

### **SUPPLY METHOD**

Basin - Fully assembled with seperate lid

Supplied with removable lid to protect contents when not in use.

Toys, Sand and Water not included.