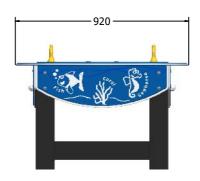

## **DIMENSIONS**

#### **TECHNICAL**

Age Range: 2+ Years

Largest Part: FISWBASIN - 570 x 920 x 1200mm Total Weight: FISWBASIN - 53kg Approx.

Surfacing: N/A

IMPORTANT: you must specify the colour option you require at the time of order if it is different from the colour listed/shown above, requirements are subject to availability at the time of order