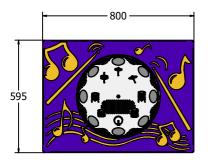

#### TECHNICAL

2+ Years FIPTDRUMS6 - 595 x 800 x 87.5mm FIPTDRUMS6 - 9.5kg N/A Age Range: Largest Part: Total Weight: Surfacing : 2+ Years FIPTDRUMS3-B - 800 x 820 x 87.5mm FIPTDRUMS3-B - 14kg N/A

IMPORTANT: you must specify the colour option you require at the time of order if it is different from the colour listed/shown above, requirements are subject to availability at the time of order