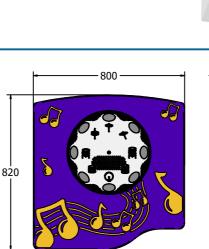

#### TECHNICAL

2+ Years FIPTDRUMS6 - 595 x 800 x 87.5mm FIPTDRUMS6 - 9.5kg N/A Age Range: Largest Part: Total Weight: Surfacing : 2+ Years FIPTDRUMS3-B - 800 x 820 x 87.5mm FIPTDRUMS3-B - 14kg N/A

IMPORTANT: you must specify the colour option you require at the time of order if it is different from the colour listed/shown above, requirements are subject to availability at the time of order