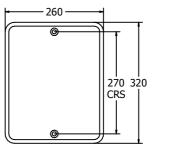

## **Product Information**

#### **Street Signs**

BS EN 1176 - Designed to British & European Standards

MATERIALS
Panel - High Density Polyethylene (HDPE)

SUPPLY METHOD Panel - Singular panel



FISSNARRO Street Sign - Road Narrows



FISSCYCLE Street Sign - Cycle Route



FISSUNEVE

Street Sign - Uneven Road



FISSTRAFF Street Sign - Traffic Light



FISSCROSS Street Sign - Crossroads



FISSZEBRA Street Sign - Zebra Crossing Ahead

FISSSPEED Street Sign - Speed Camera Ahead



FISSTURN

Street Sign - Turn Left /Right

FISSCYCAH Street Sign - Cycle Route Ahead

FISSLEVEL

Street Sign - Level Crossing - No Barrier



FISSPARK

Street Sign - Parking

FISSROUND Street Sign - Mini Roundabout FISSGIVE Street Sign - Give Way



FISSMWORK Street Sign - Road Works







#### TECHNICAL



2+ Years See dimensions above 0.8kg Approx.

IMPORTANT: you must specify the colour option you require at the time of order if it is different from the colour listed/shown above, requirements are subject to availability at the time of order

**Fahr Industries Ltd** Spitfire Road, Old Sarum, Salisbury, Wiltshire, SP4 6GB, UK © 2020 Fahr Industries Ltd These designs and content belong to Fahr Industries Ltd and are not to be reproduced in any way or by any means without written persmission Tel: +44 (0)1722 349793 Fax: +44 (0)1722 349792 Web: www.fahr-industries.com

# Fahr

## **Product Information**

### **Street Signs - With Posts**

BS EN 1176 - Designed to British & European Standards

#### MATERIALS

Panel - High Density Polyethylene (HDPE) Recycled Profiles - 100%