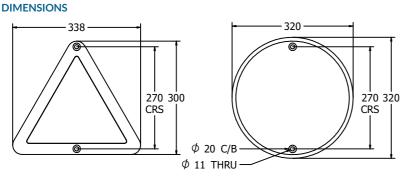

## **Product Information**

#### **Street Signs**

BS EN 1176 - Designed to British & European Standards

MATERIALS
Panel - High Density Polyethylene (HDPE)

SUPPLY METHOD Panel - Singular panel



FISSNARRO Street Sign - Road Narrows



FISSCYCLE Street Sign - Cycle Route



FISSUNEVE

Street Sign - Uneven Road



FISSTRAFF Street Sign - Traffic Light



FISSCROSS Street Sign - Crossroads



FISSZEBRA Street Sign - Zebra Crossing Ahead

FISSSPEED Street Sign - Speed Camera Ahead



FISSTURN

Street Sign - Turn Left /Right

FISSCYCAH Street Sign - Cycle Route Ahead

FISSLEVEL

Street Sign - Level Crossing - No Barrier



FISSPARK

Street Sign - Parking

FISSROUND Street Sign - Mini Roundabout FISSGIVE Street Sign - Give Way



FISSMWORK Street Sign - Road Works







#### TECHNICAL



2+ Years See dimensions above 0.8kg Approx.

IMPORTANT: you must specify the colour option you require at the time of order if it is different from the colour listed/shown above, requirements are subject to availability at the time of order

**Fahr Industries Ltd** Spitfire Road, Old Sarum, Salisbury, Wiltshire, SP4 6GB, UK © 2020 Fahr Industries Ltd These designs and content belong to Fahr Industries Ltd and are not to be reproduced in any way or by any means without written persmission Tel: +44 (0)1722 349793 Fax: +44 (0)1722 349792 Web: www.fahr-industries.com

# Fahr

## **Product Information**

### **Street Signs - With Posts**

BS EN 1176 - Designed to British & European Standards

#### MATERIALS

Panel - High Density Polyethylene (HDPE) Recycled Profiles - 10