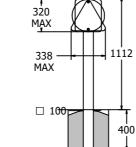

#### DIMENSIONS

#### TECHNICAL

Post - 100 x 100 x 1500mm Post - 12.5kg Approx. 14kg Approx.

IMPORTANT: you must specify the colour option you require at the time of order if it is different from the colour listed/shown above, requirements are subject to availability at the time of order