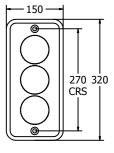

## **Product Information**

#### **Street Signs**

BS EN 1176 - Designed to British & European Standards

MATERIALS
Panel - High Density Polyethylene (HDPE)

SUPPLY METHOD Panel - Singular panel



FISSNARRO Street Sign - Road Narrows



FISSCYCLE Street Sign - Cycle Route



FISSUNEVE

Street Sign - Uneven Road



FISSTRAFF Street Sign - Traffic Light



FISSCROSS Street Sign - Crossroads



FISSZEBRA Street Sign - Zebra Crossing Ahead

FISSSPEED Street Sign - Speed Camera Ahead



FISSTURN

Street Sign - Turn Left /Right

FISSCYCAH Street Sign - Cycle Route Ahead

FISSLEVEL

Street Sign - Level Crossing - No Barrier



FISSPARK

Street Sign - Parking

FISSROUND Street Sign - Mini Roundabout FISSGIVE Street Sign - Give Way



FISSMWORK Street Sign - Road Works







#### TECHNICAL



2+ Years See dimensions above 0.8kg Approx.

IMPORTANT: you must specify the colour option you require at the time of order if it is different from the colour listed/shown above, requirements are subject to availability at the time of order

**Fahr Industries Ltd** Spitfire Road, Old Sarum, Salisbury, Wiltshire, SP4 6GB, UK © 2020 Fahr Industries Ltd These designs and content belong to Fahr Industries Ltd and are not to be reproduced in any way or by any means without written persmission Tel: +44 (0)1722 349793 Fax: +44 (0)1722 349792 Web: www.fahr-industries.com

# Fahr

## **Product Information**

### **Street Signs - With Posts**

BS EN 1176 - Designed to British & European Standards

#### MATERIALS

Panel - High Density Polyethylene (HDPE) Recycled Profiles - 100% r