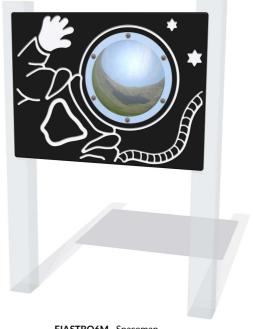

### **SUPPLY METHOD**

Panel - Pre-assembled singular panel

FIASTRO6C - Spaceman with Cut-out and Clear Dome

FIASTRO6M - Spaceman with Mirrored Dome

\*panel available with mirrored dome or cut-out with clear dome

#### **TECHNICAL**

2+ Years Age Range:

FIASTRO6M - 595 x 800 x 98mm **Largest Part:** 

Total Weight: FIASTRO6M - 8.5kg

Surfacing: N/A

Age Range: 2+ Years

FIASTRO6C - 595 x 800 x 98mm FIASTRO6C - 7.5kg **Largest Part:** 