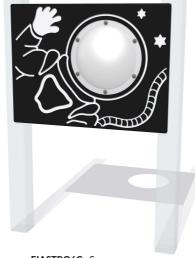

### **SUPPLY METHOD**

Panel - Pre-assembled singular panel

FIASTRO6C - Spaceman with Cut-out and Clear Dome

FIASTRO6M - Spaceman with Mirrored Dome

\*panel available with mirrored dome or cut-out with clear dome

#### **TECHNICAL**

2+ Years Age Range:

FIASTRO6M - 595 x 800 x 98mm **Largest Part:** 

Total Weight: FIASTRO6M - 8.5kg

Surfacing: N/A

Age Range: 2+ Years

FIASTRO6C - 595 x 800 x 98mm FIASTRO6C - 7.5kg **Largest Part:** 