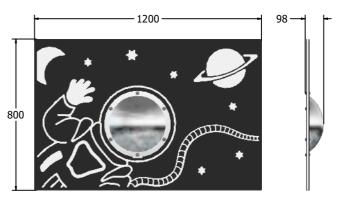

## **DIMENSIONS**

FIASTRO6M

FIASTRO3M

**Total Weight:** 

Surfacing:

Age Range: 2+ Years

FIASTRO3M - 800 x 1200 x 98mm **Largest Part:** 

Total Weight: FIASTRO3M - 17kg

Surfacing: N/A

Age Range: 2+ Years

Largest Part: FIASTRO3C - 800 x 1200 x 98mm