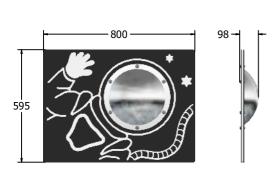

## **DIMENSIONS**

FIASTRO6M

FIASTRO3M

#### **TECHNICAL**

2+ Years Age Range:

FIASTRO6M - 595 x 800 x 98mm **Largest Part:** 

Total Weight: FIASTRO6M - 8.5kg

Surfacing: N/A

Age Range: 2+ Years

FIASTRO6C - 595 x 800 x 98mm FIASTRO6C - 7.5kg **Largest Part:** 