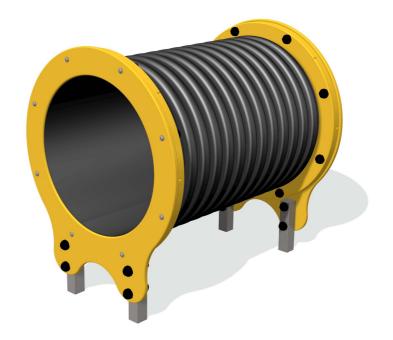

## FIFTRT01 - Ribbed Tunnel - 1m

BS EN 1176 - Designed to British & European Standards

#### **MATERIALS**

Panels - Two Colour High Density Polyethylene (HDPE)
Steel Legs - Mild steel legs with galvanised finish
Ribbed Tunnel - HDPE Heavy duty ribbed tunnel with a smooth inner

#### **SUPPLY METHOD**

**Tunnel** - Fully assembled

 ${\color{red}\textbf{Legs}} \textbf{-} \textbf{Supplied} \textbf{ with fixings needed to attach to tunnel}$ 