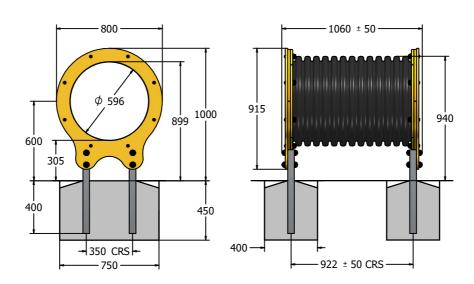

## DIMENSIONS

### **TECHNICAL**

Age Range: 2+ Years

Largest Part: Tunnel Assembly - 800 x 915 x 1060 ± 50mm

Total Weight: 85.5kg Approx

Surfacing: 1.5m from the extents of the equipment with a critical fall height in excess of 940mm