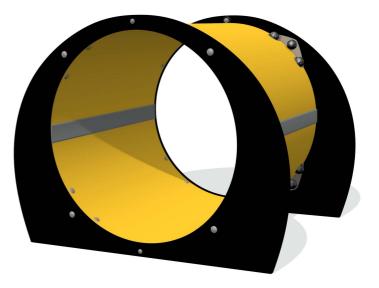

## **FIFTSTUN - Scramble Tunnel**

BS EN 1176 - Designed to British & European Standards

#### MATERIALS

Panel - High Density Polyethylene (HDPE)

Stainless Steel Brackets - Stainless steel with a dull polish finish

SUPPLY METHOD

Tunnel - Fully assembled

In-Ground Brackets & Fixings Supplied with Tunnel