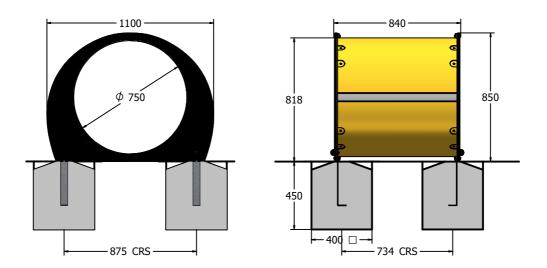

### DIMENSIONS

#### TECHNICAL

| Age Range:           |
|----------------------|
| Largest Part:        |
| <b>Total Weight:</b> |
| Surfacing:           |

2+ Years Tunnel Assembly - 850 x 1100 x 840mm

41kg Approx 1.5m from the extents of the equipment with a critical fall height in excess of 818mm