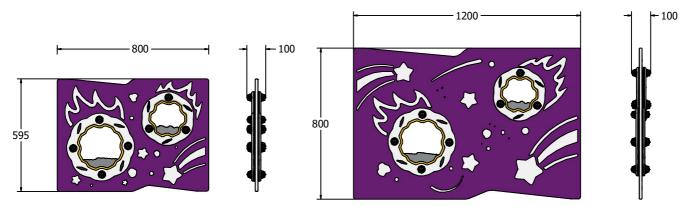

### **DIMENSIONS**

FIFIREBALL6 FIFIREBALL6-AL FIFIREBALL6-AL-WP Standard Panel Panel with Edge Slots for Alu Posts Panel with Alu Posts FIFIREBALL3 FIFIREBALL3-AL FIFIREBALL3-AL-WP Standard Panel Panel with Edge Slots for Alu Posts Panel with Alu Posts

#### **TECHNICAL**

Age Range: 2+ Years

Largest Part: FIFIREBALL6 - 595 x 800 x 100mm

Total Weight: FIFIREBALL6 - 9.5kg

Surfacing: N/A

Age Range: 2+ Years

Largest Part: FIFIREBALL3 - 800 x 1200 x 100mm

Total Weight: FIFIREBALL3 - 16kg