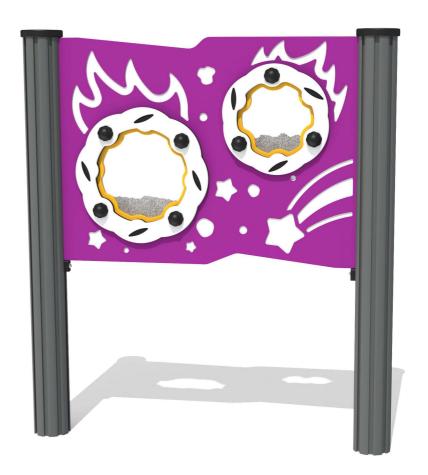

## FIFIREBALL - Fireball Play Panel

BS EN 1176 - Designed to British & European Standards

#### **MATERIALS**

Panel - Two Colour High Density Polyethylene (HDPE)

Windows - Clear Polycarbonate

Balls - Stainless steel with polish finish

#### **FEATURES**

**INCLUSIVE** - Activities positioned at accessible height

ROTATE - 360° turn inserts

**SOUNDS** - Jingling sound from tumbling balls