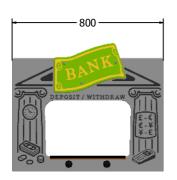

### **TECHNICAL**

Age Range: 2+ Years

Largest Part: FITTBNK6 - 595 x 674 x 200mm

Total Weight: FITTBNK6 - 6.7kg

Surfacing: N/A

Age Range: 2+ Years

Largest Part: FITTBNK3 - 1200 x 920 x 200mm

Total Weight: FITTBNK3 - 13.7kg