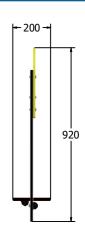

## **DIMENSIONS**

FITTBNK6 FITTBNK6-**AL** FITTBNK6-**AL-WP**  Standard Panel Panel with Edge Slots for Alu Posts Panel with Alu Posts FITTBNK3-AL FITTBNK3-AL-WP Standard Panel Panel with Edge Slots for Alu Posts Panel with Alu Posts

### **TECHNICAL**

Age Range: 2+ Years

Largest Part: FITTBNK6 - 595 x 674 x 200mm

Total Weight: FITTBNK6 - 6.7kg

Surfacing: N/A

Age Range: 2+ Years

Largest Part: FITTBNK3 - 1200 x 920 x 200mm

Total Weight: FITTBNK3 - 13.7kg