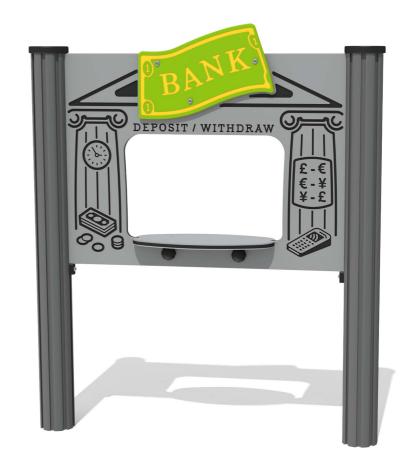

## **FITTBNK - Bank Play Panel**

BS EN 1176 - Designed to British & European Standards

#### **FEATURES**

**INCLUSIVE** - Counter positioned at accessible height

**SOCIAL** - Shop counter role-play