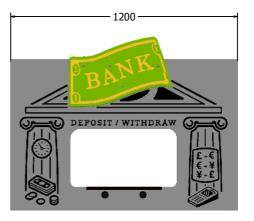

### **TECHNICAL**

Age Range: 2+ Years

Largest Part: FITTBNK6 - 595 x 674 x 200mm

Total Weight: FITTBNK6 - 6.7kg

Surfacing: N/A

Age Range: 2+ Years

Largest Part: FITTBNK3 - 1200 x 920 x 200mm

Total Weight: FITTBNK3 - 13.7kg