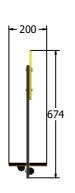

### **TECHNICAL**

Age Range: 2+ Years

Largest Part: FITTBNK6 - 595 x 674 x 200mm

Total Weight: FITTBNK6 - 6.7kg

Surfacing: N/A

Age Range: 2+ Years

Largest Part: FITTBNK3 - 1200 x 920 x 200mm

Total Weight: FITTBNK3 - 13.7kg