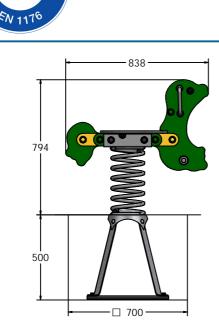

### FEATURES

DIMENSIONS

TECHNICAL

Age Range: Largest Part: Heaviest Part: Total Weight: FFH (Free Fall Height): Surfacing : 2+ Years Seal Assembly - 838 x 530 x 231mm Spring Assembly - 20kg Approx 30kg Approx 494mm 1m from extrememes of equipment with a Critical Fall Height in excess of 494mm