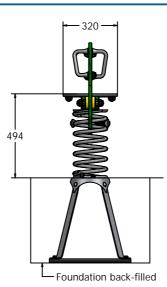

### FEATURES

DIMENSIONS

TECHNICAL

Age Range: Largest Part: Heaviest Part: Total Weight: FFH (Free Fall Height): Surfacing : 2+ Years Seal Assembly - 838 x 530 x 231mm Spring Assembly - 20kg Approx 30kg Approx 494mm 1m from extrememes of equipment with a Critical Fall Height in excess of 494mm