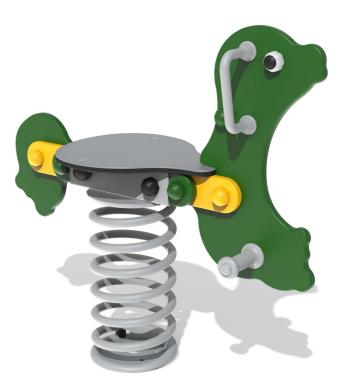

## FS1005 - Sit-On Seal Spring Rocker

BS EN 1176 - Designed to British & European Standards

#### MATERIALS

Panel - High Density Polyethylene (HDPE) PolyDek - HDPE with a smooth rubber top surface Spring & Brackets - Powder coated steel Ground Anchor - Galvanised steel